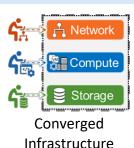

#### **MODERNIZE**

Renovate on-prem IT to drive efficiency and agility with virtualization or hyper-converged infrastructure technologies