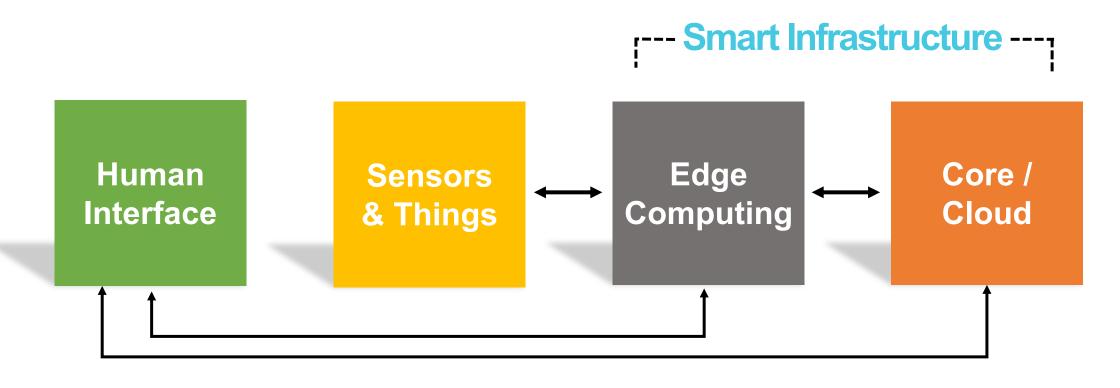

#### **Smart Infrastructure Architecture**

Human Control Generate Data
Visualization

Generate Data
Interact w/ physical world

Collect
Pre-process
Automate
Analyze
Forward

Collect
Pre-process
Automate
Analyze
Forward

Control