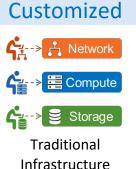

#### **CUSTOMIZE**

Creating a customized solution, tailored to their business needs, through traditional IT