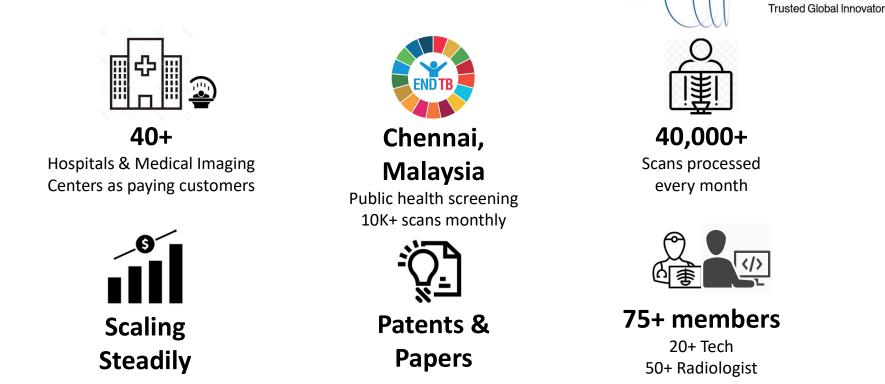

tal infrastructure, resource availability and risk of contamination and spreading infection. US and several European regions recommend use of X Rays. While Japan. South Korea have recommended use of CT scanning.

## **Analytics & Notification**



#### **Targets:**

- Government Public health departments
- Hospitals

#### Value:

- Dashboard and Analytics: Age, Gender, Geolocation, Disease progression analytics easy to understand and actionable
- Alert tracking: Radiologist can mark studies are alerts which results into specialized workflow and better patient care
- Notifications and workflow integration: to facilitate easy follow-up and ensure timely care and support to patients

Tailored Solution: Solution will be tailored to the needs of the local requirements





## **Capabilities**



DEEP

Cast Study: Ruby Hall Clinic Hospital, Pune, 750 Bed Hospital Adopts solution for Chest X rays reading 100 X Rays daily



## **Dell Technologies Solutions**







## Program Penggunaan Kecerdasan Buatan menyaring *suspect* COVID-19 Gratis analisa untuk 1000 citra medis

\* syarat dan ketentuan berlaku

hubungi: <u>alex.firdaus@global.ntt</u>

## DEMO



- Smart Triage
- Smart Reporting 11:47
- Smart Toggle 3:44
- Quick Comparison
- Conflict Alert
- Smart Analytic
- Smart Notification