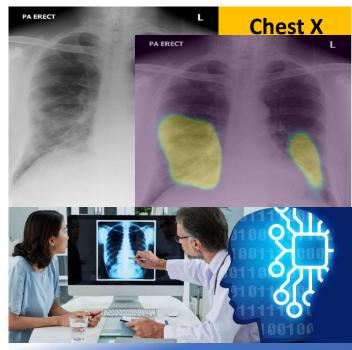

## **Al enabled Radiology Platform**

AI + Expert in the loop High accuracy, Rapid turn around & Cost efficiencies

Public & Hospital Screening Tb/Covid-19 like infections Tele-Radiology Service Radiology optimization platform

- Speed
- Accuracy
- Cost
- Minimizing exposure
- Scalability
- Guideline