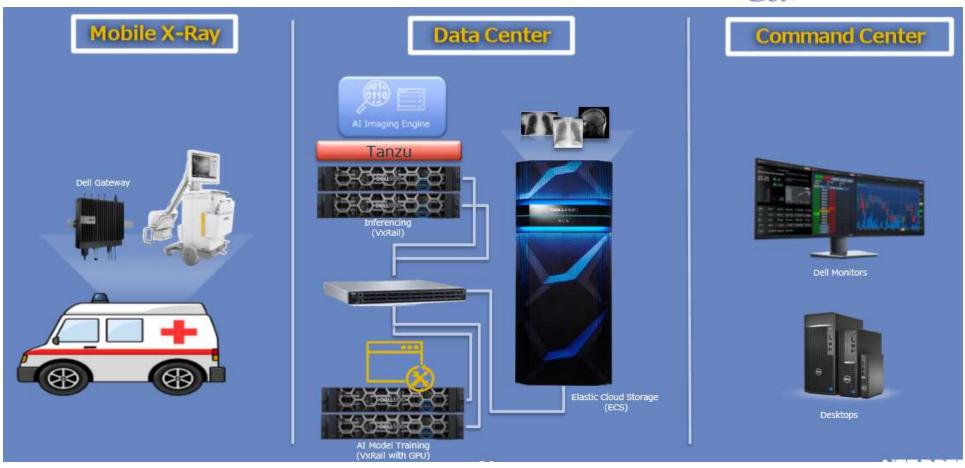

Korea have recommended use of CT scanning.

## **Analytics & Notification**



#### **Targets:**

- Government Public health departments
- Hospitals

#### Value:

- Dashboard and Analytics: Age, Gender, Geolocation, Disease progression analytics easy to understand and actionable
- Alert tracking: Radiologist can mark studies are alerts which results into specialized workflow and better patient care
- Notifications and workflow integration: to facilitate easy follow-up and ensure timely care and support to patients

Tailored Solution: Solution will be tailored to the needs of the local requirements





## **Capabilities**



DEEP

Cast Study: Ruby Hall Clinic Hospital, Pune, 750 Bed Hospital Adopts solution for Chest X rays reading 100 X Rays daily



## **Dell Technologies Solutions**







## Program Penggunaan Kecerdasan Buatan menyaring *suspect* COVID-19 Gratis analisa untuk 1000 citra medis

\* syarat dan ketentuan berlaku

hubungi: <u>alex.firdaus@global.ntt</u>

## DEMO



- Smart Triage
- Smart Reporting 11:47
- Smart Toggle 3:44
- Quick Comparison
- Conflict Alert
- Smart Analytic
- Smart Notification