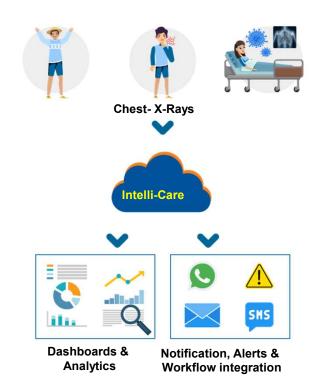

## **Analytics & Notification**

#### **Targets:**

- Government Public health departments
- Hospitals

#### Value:

- Dashboard and Analytics: Age, Gender, Geolocation, Disease progression analytics easy to understand and actionable
- Alert tracking: Radiologist can mark studies are alerts which results into specialized workflow and better patient care
- Notifications and workflow integration: to facilitate easy follow-up and ensure timely care and support to patients

Tailored Solution: Solution will be tailored to the needs of the local requirements