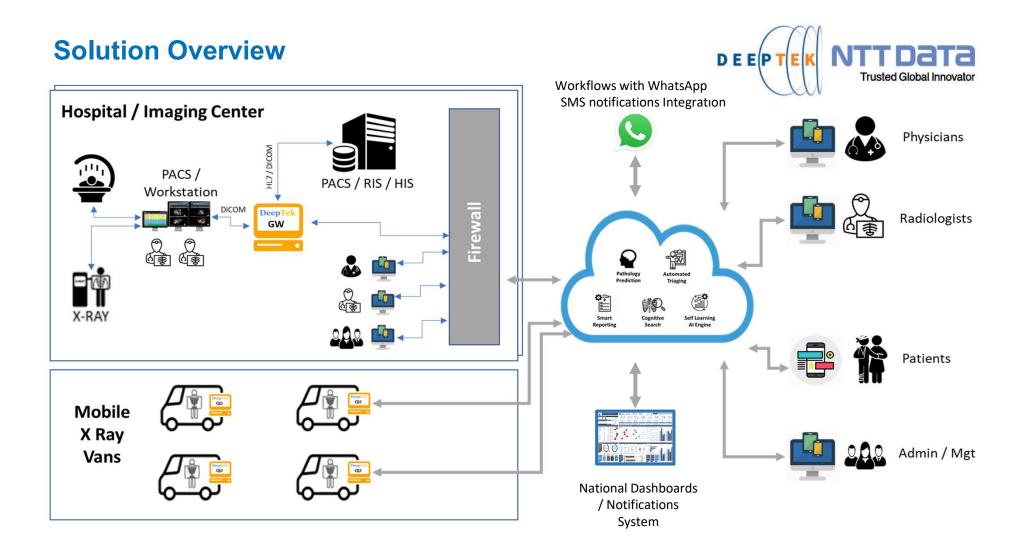

mmend use of X Rays. While Japan. South Korea have recommended use of CT scanning.

## **Analytics & Notification**



#### **Targets:**

- Government Public health departments
- Hospitals

#### Value:

- Dashboard and Analytics: Age, Gender, Geolocation, Disease progression analytics easy to understand and actionable
- Alert tracking: Radiologist can mark studies are alerts which results into specialized workflow and better patient care
- Notifications and workflow integration: to facilitate easy follow-up and ensure timely care and support to patients

Tailored Solution: Solution will be tailored to the needs of the local requirements





## **Capabilities**



DEEP

Cast Study: Ruby Hall Clinic Hospital, Pune, 750 Bed Hospital Adopts solution for Chest X rays reading 100 X Rays daily



## **Dell Technologies Solutions**







## Program Penggunaan Kecerdasan Buatan menyaring *suspect* COVID-19 Gratis analisa untuk 1000 citra medis

\* syarat dan ketentuan berlaku

hubungi: <u>alex.firdaus@global.ntt</u>

## DEMO



- Smart Triage
- Smart Reporting 11:47
- Smart Toggle 3:44
- Quick Comparison
- Conflict Alert
- Smart Analytic
- Smart Notification