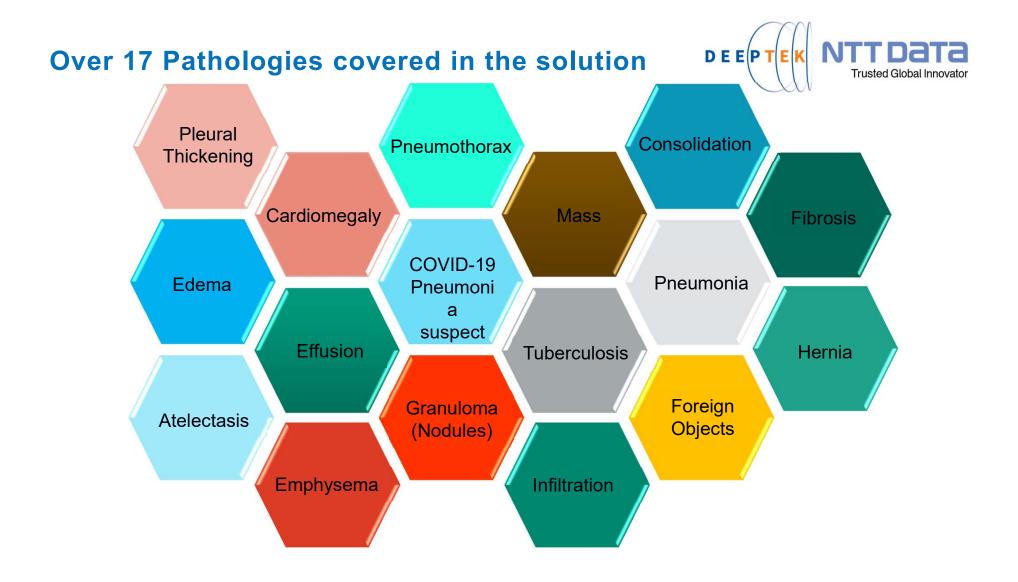

like load on the hospital infrastructure, resource availability and risk of contamination and spreading infection. US and several European regions recommend use of X Rays. While Japan. South Korea have recommended use of CT scanning.

## **Analytics & Notification**



#### **Targets:**

- Government Public health departments
- Hospitals

#### Value:

- Dashboard and Analytics: Age, Gender, Geolocation, Disease progression analytics easy to understand and actionable
- Alert tracking: Radiologist can mark studies are alerts which results into specialized workflow and better patient care
- Notifications and workflow integration: to facilitate easy follow-up and ensure timely care and support to patients

Tailored Solution: Solution will be tailored to the needs of the local requirements





## **Capabilities**



DEEP

Cast Study: Ruby Hall Clinic Hospital, Pune, 750 Bed Hospital Adopts solution for Chest X rays reading 100 X Rays daily



## **Dell Technologies Solutions**







## Program Penggunaan Kecerdasan Buatan menyaring *suspect* COVID-19 Gratis analisa untuk 1000 citra medis

\* syarat dan ketentuan berlaku

hubungi: <u>alex.firdaus@global.ntt</u>

## DEMO



- Smart Triage
- Smart Reporting 11:47
- Smart Toggle 3:44
- Quick Comparison
- Conflict Alert
- Smart Analytic
- Smart Notification