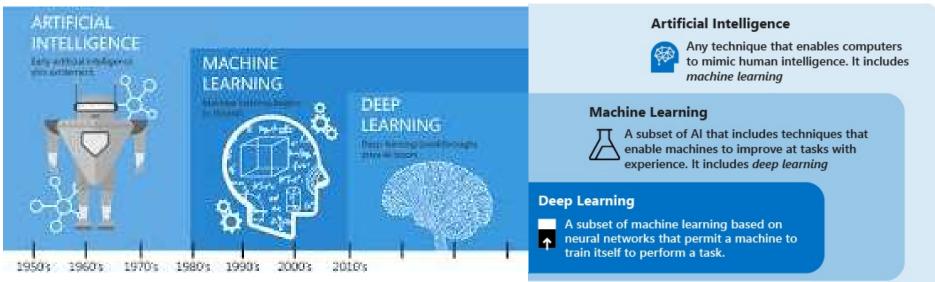

# Percepatan Deteksi Awal Covid-19 dengan Artificial Intelligent (AI) Bidang Radiologi PERSI | 01 Agustus 2020

alex.firdaus@global.ntt

# Agenda





Alex Firdaus

Dr Amit Kharat

- Artificial Intelligent (AI) & aplikasinya di sektor kesehatan
- Solusi Al untuk Radiologi
- Program Penggunaan AI untuk analisa citra medis Covid-19
- Demo Solusi Al untuk Radiologi

## **Artificial Intelligent (AI) in Healthcare**





#### MORE ACCURATE CANCER DIAGNOSIS WITH AI DIAGNOSING DEADLY BLOOD DISEASES FASTER AI IN BIOPHARMACEUTICAL DEVELOPMENT AI-POWERED RADIOLOGY ASSISTANT

**AI** had "enormous power" to improve care, save lives and ensure doctors had more time to spend with patients

### **World Issues of Radiologist Shortage**



Oversight of Abnormal Diagnosis and Mis-Identification in Diagnostic imaging are becoming Social issues in the world.



https://www.signifyresearch.net/medical-imaging/5-reasons-why-radiology-needs-artificial-intelligence/

## **Al enabled Radiology Platform**



AI + Expert in the loop High accuracy, Rapid turn around & Cost efficiencies



Public & Hospital Screening Tb/Covid-19 like infections Tele-Radiology Service Radiology optimization platform

- Speed
- Accuracy
- Cost
-