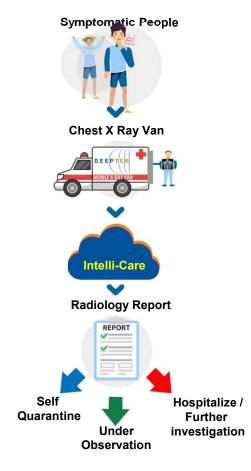

## Active Case Finding @ Public Screening

#### PUBLIC SCREENING AT HOT SPOTS

#### **Targets:**

• Public screening programs in hot spots

#### Value:

- Cost effective way of active case finding
- **Comprehensive Reporting:** The report cover all potential findings / impressions not just COVID19
- **Highly accurate** as the study is processed by AI and is also reviewed and confirmed by a radiologist

**Turn Around Time (TAT):** Al results are available in a few milli seconds Results with radiologist review in 2 hours