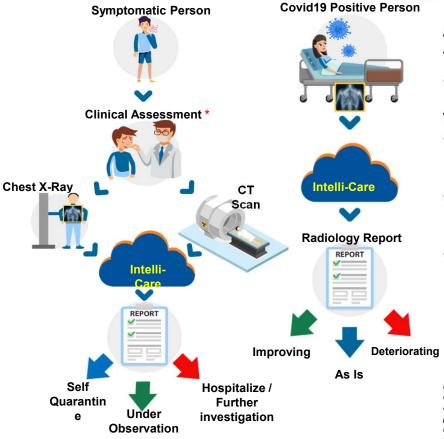

# Active Case Finding @ Hospitals

#### & Patient Progress Monitoring

### **ACTIVE CASE FINDING**

#### Targets:

Government and private hospitals screening for covid19

#### Value:

- **Rapid and cost effective**: Biochemical tests are expensive and time-consuming
- Highly accurate as the study is processed by AI and is also reviewed and confirmed by a radiologist
- **Optimized workflow**: Swabs for biochemical tests are collected only for AI positive cases

#### Turn Around Time (TAT):

Al results are available in a few milli seconds Results with radiologist review in 2 hours

\* Guidelines to the use of X Ray / CT Scan differ from region to region. CT scan is more sensitive than X rays – and can detect a lesion much earlier. However CT scanner have risk of getting contaminated and spread infection. Also CT scanning is considerably more expensive. X Rays are easy to clean and disinfect; also they can be taken to patients' doorstep (portable) and are faster and cost effective. Different countries have issued different guidelines regards the use of X ray / CT scan – primally based on factors like load on the hospital infrastructure, resource availability and risk of contamination and spreading infection. US and several European regions recommend use of X Rays. While Japan. South Korea have recommended use of CT scanning.