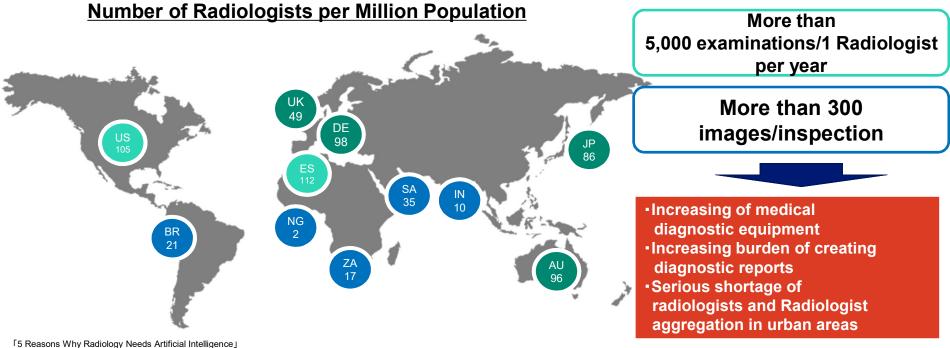

### **World Issues of Radiologist Shortage**

Oversight of Abnormal Diagnosis and Mis-Identification in Diagnostic imaging are becoming Social issues in the world.

https://www.signifyresearch.net/medical-imaging/5-reasons-why-radiology-needs-artificial-intelligence/